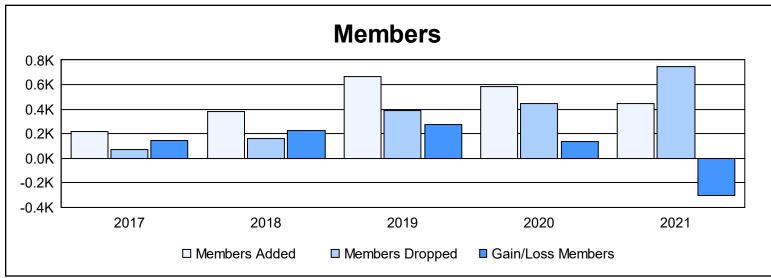

District 416 As of June 2021 Cumulative

| Year      | New<br>Clubs | Dropped<br>Clubs | Gain/<br>Loss<br>Clubs | New<br>Members | Charter<br>Members | Reinstate<br>Members | Transfer<br>Members | Total<br>Member<br>Added | Total<br>Members<br>Dropped | Gain/<br>Loss<br>Members |
|-----------|--------------|------------------|------------------------|----------------|--------------------|----------------------|---------------------|--------------------------|-----------------------------|--------------------------|
| 2016-2017 | 5            | 0                | 5                      | 72             | 139                | 8                    | 1                   | 220                      | 72                          | 148                      |
| 2017-2018 | 7            | 1                | 6                      | 160            | 224                | 0                    | 0                   | 384                      | 158                         | 226                      |
| 2018-2019 | 14           | 7                | 7                      | 214            | 435                | 11                   | 4                   | 664                      | 392                         | 272                      |
| 2019-2020 | 2            | 3                | -1                     | 406            | 138                | 34                   | 2                   | 580                      | 442                         | 138                      |
| 2020-2021 | 8            | 5                | 3                      | 245            | 191                | 3                    | 4                   | 443                      | 749                         | -306                     |
| Average   | 7            | 3                | 4                      | 219            | 225                | 11                   | 2                   | 458                      | 363                         | 96                       |