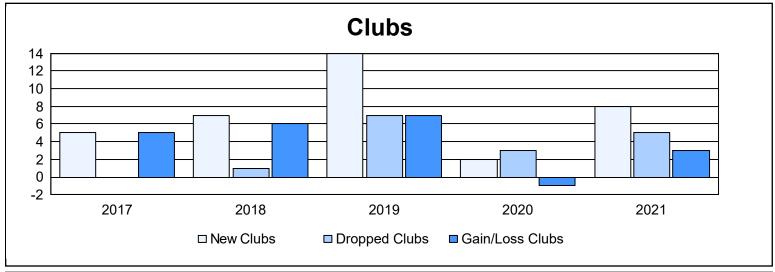

District 416 As of June 2021 Cumulative

| Year      | New<br>Clubs | Dropped<br>Clubs | Gain/<br>Loss<br>Clubs | New<br>Members | Charter<br>Members | Reinstate<br>Members | Transfer<br>Members | Total<br>Member<br>Added | Total<br>Members<br>Dropped | Gain/<br>Loss<br>Members |
|-----------|--------------|------------------|------------------------|----------------|--------------------|----------------------|---------------------|--------------------------|-----------------------------|--------------------------|
| 2016-2017 | 5            | 0                | 5                      | 72             | 139                | 8                    | 1                   | 220                      | 72                          | 148                      |
| 2017-2018 | 7            | 1                | 6                      | 160            | 224                | 0                    | 0                   | 384                      | 158                         | 226                      |
| 2018-2019 | 14           | 7                | 7                      | 214            | 435                | 11                   | 4                   | 664                      | 392                         | 272                      |
| 2019-2020 | 2            | 3                | -1                     | 406            | 138                | 34                   | 2                   | 580                      | 442                         | 138                      |
| 2020-2021 | 8            | 5                | 3                      | 245            | 191                | 3                    | 4                   | 443                      | 749                         | -306                     |
| Average   | 7            | 3                | 4                      | 219            | 225                | 11                   | 2                   | 458                      | 363                         | 96                       |